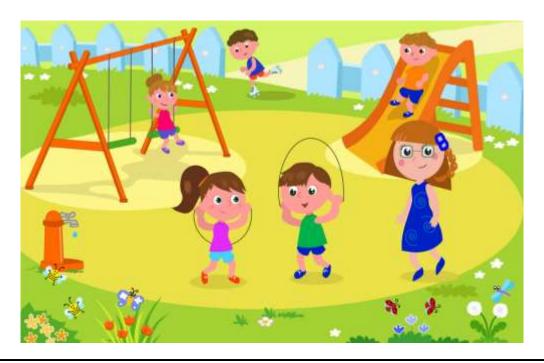

## People Using Energy

People get energy from eating food. People use their food energy in many different ways.

Look at the picture. Use a word from the box to complete the sentence. Each sentence will tell about a person using energy.

| dripping running | flying | jumping |
|------------------|--------|---------|
|------------------|--------|---------|

The boy is <u>running</u> on the grass.

The girl is \_\_\_\_jumping\_\_\_ over the skipping rope.

The bee is \_\_\_\_\_ by the flowers.

The water is <u>dripping</u> from the tap.

People also need energy to use their senses. Complete the sentences by using the correct words.

I \_\_\_\_\_ with my nose.